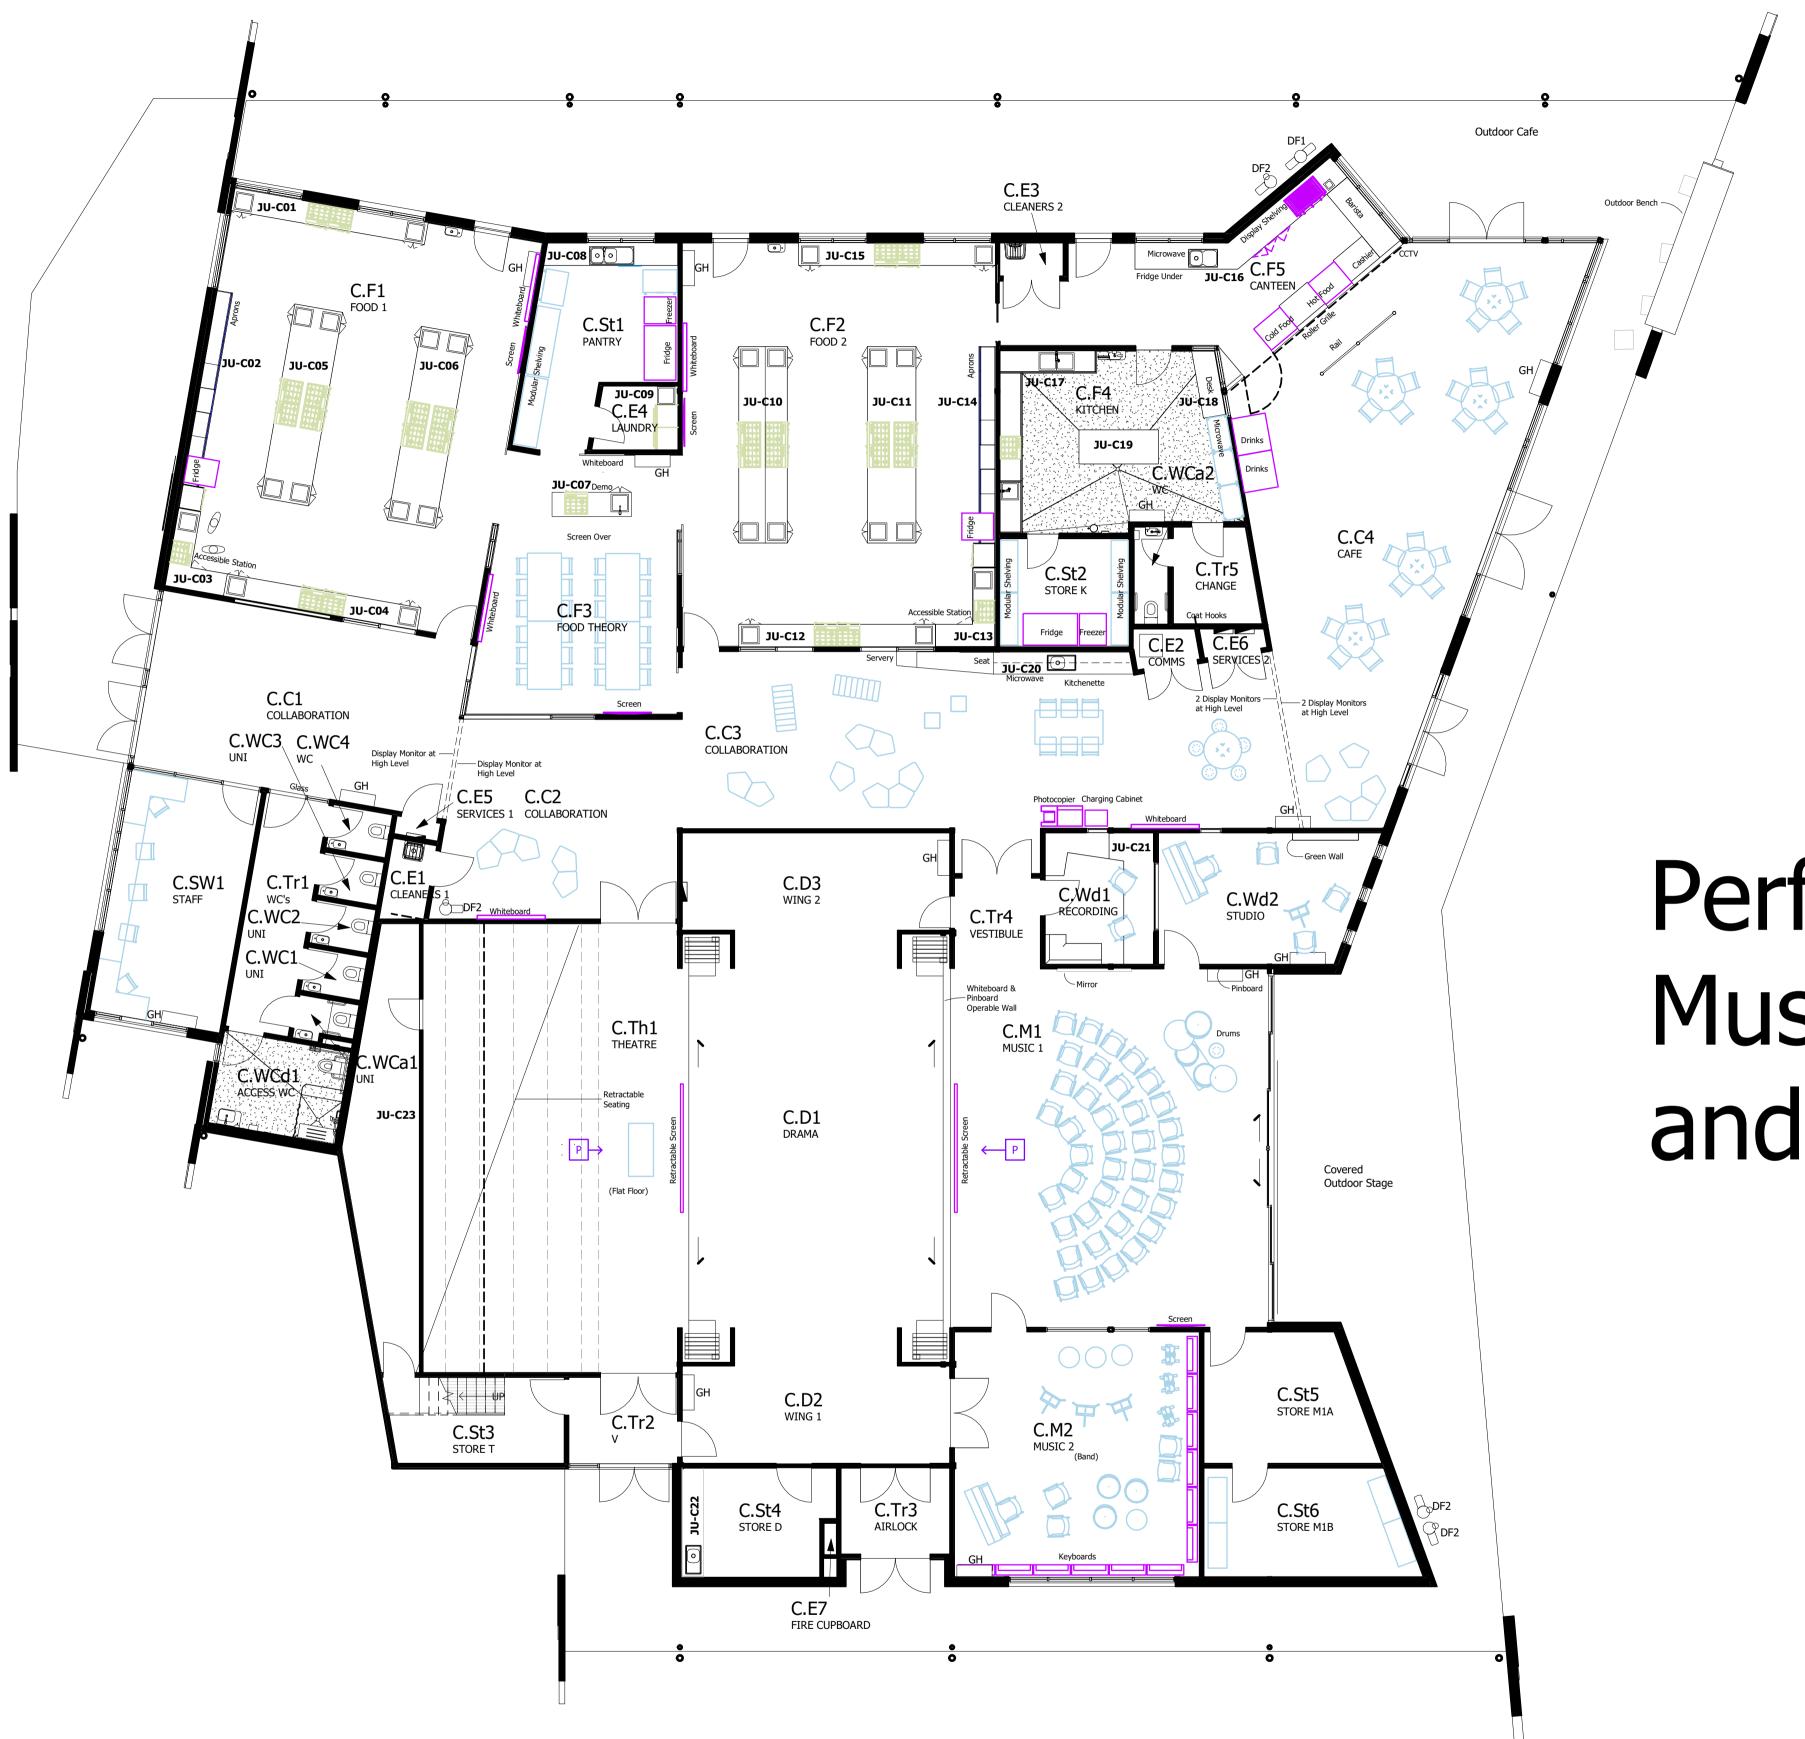

LEGEND

LOOSE FURNITURE BY SCHOOL

SPECIALTY EQUIPMENT INSTALLED BY CONTRACTOR; SUPPLIED BY SCHOOL SPECIALTY EQUIPMENT INSTALLED BY SCHOOL

| 5 Specialty Equipment Schedule |       |
|--------------------------------|-------|
| Type Comments                  | Count |
|                                |       |
| ACCESSIBLE OVEN                | 28    |
| CHARGING CABINET               | 1     |
| COFFEE MACHINE                 | 1     |
| DISHWASHER                     | 2     |
| FREEZER                        | 2     |
| FRIDGE - DOUBLE                | 2     |
| FRIDGE - ELECTROLUX            | 1     |
| FRIDGE - FOOD DISPLAY          | 2     |
| FRIDGE - SINGLE                | 2     |
| GAS HOB                        | 28    |
| KEYBOARD                       | 12    |
| MICROWAVE                      | 2     |
| PHOTOCOPIER                    | 1     |
| PROJECTOR                      | 2     |
| RANGEHOOD                      | 11    |
| RETRACTABLE SCREEN             | 2     |
| RETRACTABLE SEAT               | 1     |
| SCREEN                         | 11    |
| VENDING MACHINE                | 2     |
| WASHING MACHINE                | 2     |
| WHITEBOARD                     | 5     |

## Performing Arts, Music, Food Tech and Canteen

Furniture and Equipment Plan 1:100