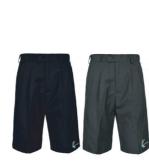

**UNIFORM PRICE LIST** 

STATION RD

S/S Sublimated Polo Shirt

Rugby Jumper

Microstretch Jacket with Contrast Zips

S/S Hip Shirt

1101142 S/S Jacquard Blouse

Mesh Sport Shorts

1112017 Stretch Microfibre Tracksuit Pants

1101268 Unisex Twill Blazer

1103010 Pleated Front Shorts

Summer Dress W65ntrast Cuffs

Wool Blend Jumper - 2 Stripe Neck

1104100 Box Pleat Skirt

Stretch Trouser

1101152 L/S Jacquard Blouse

# **Victoria University Secondary College**

Uniform Price List Price as at: 05-10-2020

| Unisex      |                                           | Colour                          | Logo       | Size                          | Price(\$)      |
|-------------|-------------------------------------------|---------------------------------|------------|-------------------------------|----------------|
| 1101268     | Unisex Twill Blazer with Chest Pocket Bra |                                 | Embroidery | 80-140                        | 175.00         |
| 1105052     | Wool Blend Jumper - 2 Stripe Neck         | Charmel-Opal-White              | Embroidery | 10/3XS-18/M                   | 90.95          |
|             |                                           |                                 |            | L-4XL                         | 95.95          |
| Male        |                                           | Colour                          | Logo       | Size                          | Price(\$)      |
| 1101015     | S/S Hip Shirt                             | White                           | Embroidery | 10/3XS-16/S<br>18/M-6XL       | 30.95<br>32.95 |
| 1101055     | L/S Shirt - Stand Collar                  | White                           | Embroidery | 8-16/S<br>18/M-5XL            | 31.96<br>33.95 |
| 1103010     | Pleated Front Shorts                      | Greymel                         | Embroidery | 10/62cm-117cm                 | 43.95          |
| 1104010     | Pleated Trousers                          | Greymel                         | Embroidery | 10/62cm-117cm                 | 52.50          |
| Female      |                                           | Colour                          | Logo       | Size                          | Price(\$)      |
| 1100887     | Summer Dress w Contrast Cuffs             | Grey/Emerald/Teal Stripe - 8525 |            | 10G-12G/6L<br>14G/8L-26L      | 52.95<br>65.95 |
| 1101142     | S/S Jacquard Blouse                       | White                           | Embroidery | 10G-28L                       | 45.95          |
| 1101152     | L/S Jacquard Blouse                       | White                           | Embroidery | 12G/6L-16G/10L<br>18G/12L-26L | 49.95<br>51.95 |
| 1104100     | Box Pleat Skirt                           | 584-Black/Opal/White Check      |            | 10G-26L                       | 65.95          |
| 1103010     | Pleated Front Shorts                      | Black                           | Embroidery | 10/62cm-117cm                 | 43.95          |
| 1104550     | Stretch Trouser                           | Black                           | Embroidery | 10G-26L                       | 50.95          |
| Sport       |                                           | Colour                          | Logo       | Size                          | Price(\$)      |
| 1100413     | S/S Sublimated Polo Shirt                 | Opal_Yellow_White (Vic Uni SC)  | Sublimatn  | 10/3XS-4XL                    | 59.95          |
| 1102711     | Rugby Jumper                              | Black-Opal-White                | Embroidery | 10/3XS-3XL                    | 87.95          |
| 1118115     | Microstretch Jacket with Contrast Zips    | Black-Opal                      | Embroidery | 5XL-5XL<br>10/3XS-4XL         | 65.95<br>69.95 |
| 1100850     | Mesh Sport Shorts                         | Black                           | Embroidery | 10/3XS-5XL                    | 36.95          |
| 1112017     | Stretch Microfibre Tracksuit Pants        | Black                           | Embroidery | 4XL-5XL<br>10/3XS-3XL         | 55.95<br>57.95 |
| Accessories | 5                                         | Colour                          | Logo       | Size                          | Price(\$)      |
| 1100600     | School Tie                                | Teal_Charocal_Black             |            | 137cm-137cm                   | 23.95          |
| 8303200     | College Backpack w Laptop Insert          | Black                           | Embroidery | ALL-ALL                       | 62.00          |
| Socks       |                                           | Colour                          | Logo       | Size                          | Price(\$)      |
| 2511050     | Crew Socks - 3 pack                       | Black                           |            | 912-811                       | 17.95          |
| 2512000     | Turnover Knee Hi Sock - 3 Pack            | White                           |            | 912-811                       | 19.95          |
| 2513000     | Girls Tights                              | Black                           |            | 46-1114<br>MID-XTALL          | 13.95<br>17.95 |
| 2513050     | Opaque Tights                             | Black                           |            | MID-XTALL                     | 9.96           |