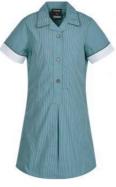

1112017 Stretch Microfibre Tracksuit Pants

1101268 Unisex Twill Blazer

1103010 Pleated Front Shorts

Summer Dress W65ntrast Cuffs

Wool Blend Jumper - 2 Stripe Neck

1104100 Box Pleat Skirt

Stretch Trouser

1101152 L/S Jacquard Blouse

# **Victoria University Secondary College**

Uniform Price List Price as at: 05-10-2020

| Unisex      |                                           | Colour                          | Logo       | Size                          | Price(\$)      |
|-------------|-------------------------------------------|---------------------------------|------------|-------------------------------|----------------|
| 1101268     | Unisex Twill Blazer with Chest Pocket Bra |                                 | Embroidery | 80-140                        | 175.00         |
| 1105052     | Wool Blend Jumper - 2 Stripe Neck         | Charmel-Opal-White              | Embroidery | 10/3XS-18/M                   | 90.95          |
|             |                                           |                                 |            | L-4XL                         | 95.95          |
| Male        |                                           | Colour                          | Logo       | Size                          | Price(\$)      |
| 1101015     | S/S Hip Shirt                             | White                           | Embroidery | 10/3XS-16/S<br>18/M-6XL       | 30.95<br>32.95 |
| 1101055     | L/S Shirt - Stand Collar                  | White                           | Embroidery | 8-16/S<br>18/M-5XL            | 31.96<br>33.95 |
| 1103010     | Pleated Front Shorts                      | Greymel                         | Embroidery | 10/62cm-117cm                 | 43.95          |
| 1104010     | Pleated Trousers                          | Greymel                         | Embroidery | 10/62cm-117cm                 | 52.50          |
| Female      |                                           | Colour                          | Logo       | Size                          | Price(\$)      |
| 1100887     | Summer Dress w Contrast Cuffs             | Grey/Emerald/Teal Stripe - 8525 |            | 10G-12G/6L<br>14G/8L-26L      | 52.95<br>65.95 |
| 1101142     | S/S Jacquard Blouse                       | White                           | Embroidery | 10G-28L                       | 45.95          |
| 1101152     | L/S Jacquard Blouse                       | White                           | Embroidery | 12G/6L-16G/10L<br>18G/12L-26L | 49.95<br>51.95 |
| 1104100     | Box Pleat Skirt                           | 584-Black/Opal/White Check      |            | 10G-26L                       | 65.95          |
| 1103010     | Pleated Front Shorts                      | Black                           | Embroidery | 10/62cm-117cm                 | 43.95          |
| 1104550     | Stretch Trouser                           | Black                           | Embroidery | 10G-26L                       | 50.95          |
| Sport       |                                           | Colour                          | Logo       | Size                          | Price(\$)      |
| 1100413     | S/S Sublimated Polo Shirt                 | Opal_Yellow_White (Vic Uni SC)  | Sublimatn  | 10/3XS-4XL                    | 59.95          |
| 1102711     | Rugby Jumper                              | Black-Opal-White                | Embroidery | 10/3XS-3XL                    | 87.95          |
| 1118115     | Microstretch Jacket with Contrast Zips    | Black-Opal                      | Embroidery | 5XL-5XL<br>10/3XS-4XL         | 65.95<br>69.95 |
| 1100850     | Mesh Sport Shorts                         | Black                           | Embroidery | 10/3XS-5XL                    | 36.95          |
| 1112017     | Stretch Microfibre Tracksuit Pants        | Black                           | Embroidery | 4XL-5XL<br>10/3XS-3XL         | 55.95<br>57.95 |
| Accessories | 5                                         | Colour                          | Logo       | Size                          | Price(\$)      |
| 1100600     | School Tie                                | Teal_Charocal_Black             |            | 137cm-137cm                   | 23.95          |
| 8303200     | College Backpack w Laptop Insert          | Black                           | Embroidery | ALL-ALL                       | 62.00          |
| Socks       |                                           | Colour                          | Logo       | Size                          | Price(\$)      |
| 2511050     | Crew Socks - 3 pack                       | Black                           |            | 912-811                       | 17.95          |
| 2512000     | Turnover Knee Hi Sock - 3 Pack            | White                           |            | 912-811                       | 19.95          |
| 2513000     | Girls Tights                              | Black                           |            | 46-1114<br>MID-XTALL          | 13.95<br>17.95 |
| 2513050     | Opaque Tights                             | Black                           |            | MID-XTALL                     | 9.96           |