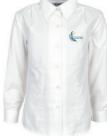

**UNIFORM PRICE LIST** 

STATION RD

S/S Sublimated Polo Shirt

Rugby Jumper

Microstretch Jacket with Contrast Zips

S/S Hip Shirt

1101142 S/S Jacquard Blouse

Mesh Sport Shorts

1101055 L/S Shirt - Stand Collar

1104010 Pleated Trousers

2512000 Turnover Knee Hi Sock - 3 Pack

Crew Socks - 3 pack

Opaque Tights Girls Tights

8303200 College Backpack w Laptop Insert

# **Victoria University Secondary College**

Uniform Price List Price as at: 05-10-2020

| Unisex      |                                           | Colour                          | Logo       | Size                          | Price(\$)      |
|-------------|-------------------------------------------|---------------------------------|------------|-------------------------------|----------------|
| 1101268     | Unisex Twill Blazer with Chest Pocket Bra |                                 | Embroidery | 80-140                        | 175.00         |
| 1105052     | Wool Blend Jumper - 2 Stripe Neck         | Charmel-Opal-White              | Embroidery | 10/3XS-18/M                   | 90.95          |
|             |                                           |                                 |            | L-4XL                         | 95.95          |
| Male        |                                           | Colour                          | Logo       | Size                          | Price(\$)      |
| 1101015     | S/S Hip Shirt                             | White                           | Embroidery | 10/3XS-16/S<br>18/M-6XL       | 30.95<br>32.95 |
| 1101055     | L/S Shirt - Stand Collar                  | White                           | Embroidery | 8-16/S<br>18/M-5XL            | 31.96<br>33.95 |
| 1103010     | Pleated Front Shorts                      | Greymel                         | Embroidery | 10/62cm-117cm                 | 43.95          |
| 1104010     | Pleated Trousers                          | Greymel                         | Embroidery | 10/62cm-117cm                 | 52.50          |
| Female      |                                           | Colour                          | Logo       | Size                          | Price(\$)      |
| 1100887     | Summer Dress w Contrast Cuffs             | Grey/Emerald/Teal Stripe - 8525 |            | 10G-12G/6L<br>14G/8L-26L      | 52.95<br>65.95 |
| 1101142     | S/S Jacquard Blouse                       | White                           | Embroidery | 10G-28L                       | 45.95          |
| 1101152     | L/S Jacquard Blouse                       | White                           | Embroidery | 12G/6L-16G/10L<br>18G/12L-26L | 49.95<br>51.95 |
| 1104100     | Box Pleat Skirt                           | 584-Black/Opal/White Check      |            | 10G-26L                       | 65.95          |
| 1103010     | Pleated Front Shorts                      | Black                           | Embroidery | 10/62cm-117cm                 | 43.95          |
| 1104550     | Stretch Trouser                           | Black                           | Embroidery | 10G-26L                       | 50.95          |
| Sport       |                                           | Colour                          | Logo       | Size                          | Price(\$)      |
| 1100413     | S/S Sublimated Polo Shirt                 | Opal_Yellow_White (Vic Uni SC)  | Sublimatn  | 10/3XS-4XL                    | 59.95          |
| 1102711     | Rugby Jumper                              | Black-Opal-White                | Embroidery | 10/3XS-3XL                    | 87.95          |
| 1118115     | Microstretch Jacket with Contrast Zips    | Black-Opal                      | Embroidery | 5XL-5XL<br>10/3XS-4XL         | 65.95<br>69.95 |
| 1100850     | Mesh Sport Shorts                         | Black                           | Embroidery | 10/3XS-5XL                    | 36.95          |
| 1112017     | Stretch Microfibre Tracksuit Pants        | Black                           | Embroidery | 4XL-5XL<br>10/3XS-3XL         | 55.95<br>57.95 |
| Accessories | 5                                         | Colour                          | Logo       | Size                          | Price(\$)      |
| 1100600     | School Tie                                | Teal_Charocal_Black             |            | 137cm-137cm                   | 23.95          |
| 8303200     | College Backpack w Laptop Insert          | Black                           | Embroidery | ALL-ALL                       | 62.00          |
| Socks       |                                           | Colour                          | Logo       | Size                          | Price(\$)      |
| 2511050     | Crew Socks - 3 pack                       | Black                           |            | 912-811                       | 17.95          |
| 2512000     | Turnover Knee Hi Sock - 3 Pack            | White                           |            | 912-811                       | 19.95          |
| 2513000     | Girls Tights                              | Black                           |            | 46-1114<br>MID-XTALL          | 13.95<br>17.95 |
| 2513050     | Opaque Tights                             | Black                           |            | MID-XTALL                     | 9.96           |