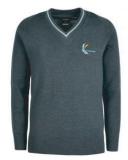

1112017 Stretch Microfibre Tracksuit Pants

1101268 Unisex Twill Blazer

1103010 Pleated Front Shorts

Summer Dress W65ntrast Cuffs

Wool Blend Jumper - 2 Stripe Neck

1104100 Box Pleat Skirt

Stretch Trouser

1101152 L/S Jacquard Blouse

# **Victoria University Secondary College**

Uniform Price List Price as at: 05-10-2020

| Unisex      |                                           | Colour                          | Logo       | Size                          | Price(\$)      |
|-------------|-------------------------------------------|---------------------------------|------------|-------------------------------|----------------|
| 1101268     | Unisex Twill Blazer with Chest Pocket Bra |                                 | Embroidery | 80-140                        | 175.00         |
| 1105052     | Wool Blend Jumper - 2 Stripe Neck         | Charmel-Opal-White              | Embroidery | 10/3XS-18/M                   | 90.95          |
|             |                                           |                                 |            | L-4XL                         | 95.95          |
| Male        |                                           | Colour                          | Logo       | Size                          | Price(\$)      |
| 1101015     | S/S Hip Shirt                             | White                           | Embroidery | 10/3XS-16/S<br>18/M-6XL       | 30.95<br>32.95 |
| 1101055     | L/S Shirt - Stand Collar                  | White                           | Embroidery | 8-16/S<br>18/M-5XL            | 31.96<br>33.95 |
| 1103010     | Pleated Front Shorts                      | Greymel                         | Embroidery | 10/62cm-117cm                 | 43.95          |
| 1104010     | Pleated Trousers                          | Greymel                         | Embroidery | 10/62cm-117cm                 | 52.50          |
| Female      |                                           | Colour                          | Logo       | Size                          | Price(\$)      |
| 1100887     | Summer Dress w Contrast Cuffs             | Grey/Emerald/Teal Stripe - 8525 |            | 10G-12G/6L<br>14G/8L-26L      | 52.95<br>65.95 |
| 1101142     | S/S Jacquard Blouse                       | White                           | Embroidery | 10G-28L                       | 45.95          |
| 1101152     | L/S Jacquard Blouse                       | White                           | Embroidery | 12G/6L-16G/10L<br>18G/12L-26L | 49.95<br>51.95 |
| 1104100     | Box Pleat Skirt                           | 584-Black/Opal/White Check      |            | 10G-26L                       | 65.95          |
| 1103010     | Pleated Front Shorts                      | Black                           | Embroidery | 10/62cm-117cm                 | 43.95          |
| 1104550     | Stretch Trouser                           | Black                           | Embroidery | 10G-26L                       | 50.95          |
| Sport       |                                           | Colour                          | Logo       | Size                          | Price(\$)      |
| 1100413     | S/S Sublimated Polo Shirt                 | Opal_Yellow_White (Vic Uni SC)  | Sublimatn  | 10/3XS-4XL                    | 59.95          |
| 1102711     | Rugby Jumper                              | Black-Opal-White                | Embroidery | 10/3XS-3XL                    | 87.95          |
| 1118115     | Microstretch Jacket with Contrast Zips    | Black-Opal                      | Embroidery | 5XL-5XL<br>10/3XS-4XL         | 65.95<br>69.95 |
| 1100850     | Mesh Sport Shorts                         | Black                           | Embroidery | 10/3XS-5XL                    | 36.95          |
| 1112017     | Stretch Microfibre Tracksuit Pants        | Black                           | Embroidery | 4XL-5XL<br>10/3XS-3XL         | 55.95<br>57.95 |
| Accessories | 5                                         | Colour                          | Logo       | Size                          | Price(\$)      |
| 1100600     | School Tie                                | Teal_Charocal_Black             |            | 137cm-137cm                   | 23.95          |
| 8303200     | College Backpack w Laptop Insert          | Black                           | Embroidery | ALL-ALL                       | 62.00          |
| Socks       |                                           | Colour                          | Logo       | Size                          | Price(\$)      |
| 2511050     | Crew Socks - 3 pack                       | Black                           |            | 912-811                       | 17.95          |
| 2512000     | Turnover Knee Hi Sock - 3 Pack            | White                           |            | 912-811                       | 19.95          |
| 2513000     | Girls Tights                              | Black                           |            | 46-1114<br>MID-XTALL          | 13.95<br>17.95 |
| 2513050     | Opaque Tights                             | Black                           |            | MID-XTALL                     | 9.96           |