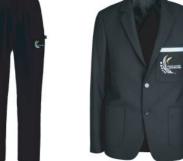

1112017 Stretch Microfibre Tracksuit Pants

1101268 Unisex Twill Blazer

1103010 Pleated Front Shorts

Summer Dress W65ntrast Cuffs

Wool Blend Jumper - 2 Stripe Neck

1104100 Box Pleat Skirt

Stretch Trouser

1101152 L/S Jacquard Blouse

1101055 L/S Shirt - Stand Collar

1104010 Pleated Trousers

2512000 Turnover Knee Hi Sock - 3 Pack

Crew Socks - 3 pack

Opaque Tights Girls Tights

8303200 College Backpack w Laptop Insert

# **Victoria University Secondary College**

Uniform Price List Price as at: 05-10-2020

| Unisex      |                                           | Colour                          | Logo       | Size                          | Price(\$)      |
|-------------|-------------------------------------------|---------------------------------|------------|-------------------------------|----------------|
| 1101268     | Unisex Twill Blazer with Chest Pocket Bra |                                 | Embroidery | 80-140                        | 175.00         |
| 1105052     | Wool Blend Jumper - 2 Stripe Neck         | Charmel-Opal-White              | Embroidery | 10/3XS-18/M                   | 90.95          |
|             |                                           |                                 |            | L-4XL                         | 95.95          |
| Male        |                                           | Colour                          | Logo       | Size                          | Price(\$)      |
| 1101015     | S/S Hip Shirt                             | White                           | Embroidery | 10/3XS-16/S<br>18/M-6XL       | 30.95<br>32.95 |
| 1101055     | L/S Shirt - Stand Collar                  | White                           | Embroidery | 8-16/S<br>18/M-5XL            | 31.96<br>33.95 |
| 1103010     | Pleated Front Shorts                      | Greymel                         | Embroidery | 10/62cm-117cm                 | 43.95          |
| 1104010     | Pleated Trousers                          | Greymel                         | Embroidery | 10/62cm-117cm                 | 52.50          |
| Female      |                                           | Colour                          | Logo       | Size                          | Price(\$)      |
| 1100887     | Summer Dress w Contrast Cuffs             | Grey/Emerald/Teal Stripe - 8525 |            | 10G-12G/6L<br>14G/8L-26L      | 52.95<br>65.95 |
| 1101142     | S/S Jacquard Blouse                       | White                           | Embroidery | 10G-28L                       | 45.95          |
| 1101152     | L/S Jacquard Blouse                       | White                           | Embroidery | 12G/6L-16G/10L<br>18G/12L-26L | 49.95<br>51.95 |
| 1104100     | Box Pleat Skirt                           | 584-Black/Opal/White Check      |            | 10G-26L                       | 65.95          |
| 1103010     | Pleated Front Shorts                      | Black                           | Embroidery | 10/62cm-117cm                 | 43.95          |
| 1104550     | Stretch Trouser                           | Black                           | Embroidery | 10G-26L                       | 50.95          |
| Sport       |                                           | Colour                          | Logo       | Size                          | Price(\$)      |
| 1100413     | S/S Sublimated Polo Shirt                 | Opal_Yellow_White (Vic Uni SC)  | Sublimatn  | 10/3XS-4XL                    | 59.95          |
| 1102711     | Rugby Jumper                              | Black-Opal-White                | Embroidery | 10/3XS-3XL                    | 87.95          |
| 1118115     | Microstretch Jacket with Contrast Zips    | Black-Opal                      | Embroidery | 5XL-5XL<br>10/3XS-4XL         | 65.95<br>69.95 |
| 1100850     | Mesh Sport Shorts                         | Black                           | Embroidery | 10/3XS-5XL                    | 36.95          |
| 1112017     | Stretch Microfibre Tracksuit Pants        | Black                           | Embroidery | 4XL-5XL<br>10/3XS-3XL         | 55.95<br>57.95 |
| Accessories | 5                                         | Colour                          | Logo       | Size                          | Price(\$)      |
| 1100600     | School Tie                                | Teal_Charocal_Black             |            | 137cm-137cm                   | 23.95          |
| 8303200     | College Backpack w Laptop Insert          | Black                           | Embroidery | ALL-ALL                       | 62.00          |
| Socks       |                                           | Colour                          | Logo       | Size                          | Price(\$)      |
| 2511050     | Crew Socks - 3 pack                       | Black                           |            | 912-811                       | 17.95          |
| 2512000     | Turnover Knee Hi Sock - 3 Pack            | White                           |            | 912-811                       | 19.95          |
| 2513000     | Girls Tights                              | Black                           |            | 46-1114<br>MID-XTALL          | 13.95<br>17.95 |
| 2513050     | Opaque Tights                             | Black                           |            | MID-XTALL                     | 9.96           |