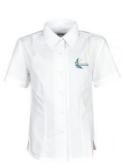

**UNIFORM PRICE LIST** 

STATION RD

S/S Sublimated Polo Shirt

Rugby Jumper

Microstretch Jacket with Contrast Zips

S/S Hip Shirt

1101142 S/S Jacquard Blouse

Mesh Sport Shorts

1112017 Stretch Microfibre Tracksuit Pants

1101268 Unisex Twill Blazer

1103010 Pleated Front Shorts

Summer Dress W65ntrast Cuffs

Wool Blend Jumper - 2 Stripe Neck

1104100 Box Pleat Skirt

Stretch Trouser

1101152 L/S Jacquard Blouse

# **Victoria University Secondary College**

Uniform Price List Price as at: 05-10-2020

| Unisex      |                                           | Colour                          | Logo       | Size                          | Price(\$)      |
|-------------|-------------------------------------------|---------------------------------|------------|-------------------------------|----------------|
| 1101268     | Unisex Twill Blazer with Chest Pocket Bra |                                 | Embroidery | 80-140                        | 175.00         |
| 1105052     | Wool Blend Jumper - 2 Stripe Neck         | Charmel-Opal-White              | Embroidery | 10/3XS-18/M                   | 90.95          |
|             |                                           |                                 |            | L-4XL                         | 95.95          |
| Male        |                                           | Colour                          | Logo       | Size                          | Price(\$)      |
| 1101015     | S/S Hip Shirt                             | White                           | Embroidery | 10/3XS-16/S<br>18/M-6XL       | 30.95<br>32.95 |
| 1101055     | L/S Shirt - Stand Collar                  | White                           | Embroidery | 8-16/S<br>18/M-5XL            | 31.96<br>33.95 |
| 1103010     | Pleated Front Shorts                      | Greymel                         | Embroidery | 10/62cm-117cm                 | 43.95          |
| 1104010     | Pleated Trousers                          | Greymel                         | Embroidery | 10/62cm-117cm                 | 52.50          |
| Female      |                                           | Colour                          | Logo       | Size                          | Price(\$)      |
| 1100887     | Summer Dress w Contrast Cuffs             | Grey/Emerald/Teal Stripe - 8525 |            | 10G-12G/6L<br>14G/8L-26L      | 52.95<br>65.95 |
| 1101142     | S/S Jacquard Blouse                       | White                           | Embroidery | 10G-28L                       | 45.95          |
| 1101152     | L/S Jacquard Blouse                       | White                           | Embroidery | 12G/6L-16G/10L<br>18G/12L-26L | 49.95<br>51.95 |
| 1104100     | Box Pleat Skirt                           | 584-Black/Opal/White Check      |            | 10G-26L                       | 65.95          |
| 1103010     | Pleated Front Shorts                      | Black                           | Embroidery | 10/62cm-117cm                 | 43.95          |
| 1104550     | Stretch Trouser                           | Black                           | Embroidery | 10G-26L                       | 50.95          |
| Sport       |                                           | Colour                          | Logo       | Size                          | Price(\$)      |
| 1100413     | S/S Sublimated Polo Shirt                 | Opal_Yellow_White (Vic Uni SC)  | Sublimatn  | 10/3XS-4XL                    | 59.95          |
| 1102711     | Rugby Jumper                              | Black-Opal-White                | Embroidery | 10/3XS-3XL                    | 87.95          |
| 1118115     | Microstretch Jacket with Contrast Zips    | Black-Opal                      | Embroidery | 5XL-5XL<br>10/3XS-4XL         | 65.95<br>69.95 |
| 1100850     | Mesh Sport Shorts                         | Black                           | Embroidery | 10/3XS-5XL                    | 36.95          |
| 1112017     | Stretch Microfibre Tracksuit Pants        | Black                           | Embroidery | 4XL-5XL<br>10/3XS-3XL         | 55.95<br>57.95 |
| Accessories | 5                                         | Colour                          | Logo       | Size                          | Price(\$)      |
| 1100600     | School Tie                                | Teal_Charocal_Black             |            | 137cm-137cm                   | 23.95          |
| 8303200     | College Backpack w Laptop Insert          | Black                           | Embroidery | ALL-ALL                       | 62.00          |
| Socks       |                                           | Colour                          | Logo       | Size                          | Price(\$)      |
| 2511050     | Crew Socks - 3 pack                       | Black                           |            | 912-811                       | 17.95          |
| 2512000     | Turnover Knee Hi Sock - 3 Pack            | White                           |            | 912-811                       | 19.95          |
| 2513000     | Girls Tights                              | Black                           |            | 46-1114<br>MID-XTALL          | 13.95<br>17.95 |
| 2513050     | Opaque Tights                             | Black                           |            | MID-XTALL                     | 9.96           |